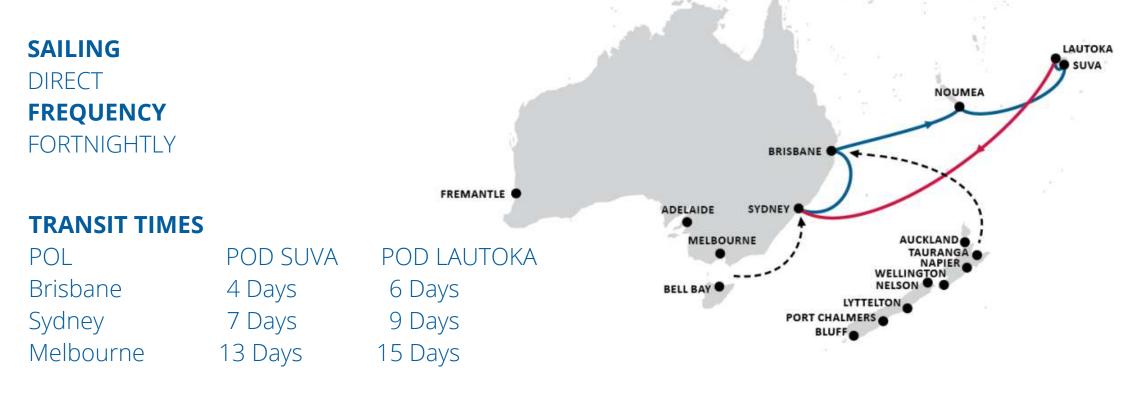

# **SAILING SCHEDULE**

# **SERVICE PROFILE**

Sydney, Brisbane, Noumea, Suva, Lautoka, Sydney Melbourne through sailing, connecting in Sydney